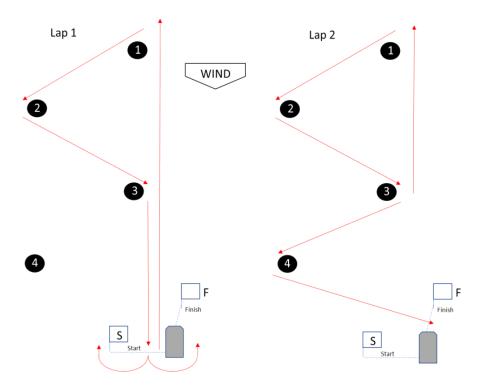

# 4 COURSES

The diagram in Addendum C shows the course for the Slalom event.

# **ADDENDUM C - SLALOM COURSE (4 BUOYS)**

The course is "P"/"M" as in the diagram.

Start -1 (Port) -2 (P) -3 (S) - Start (Gate) -1 (P) -2 (P) -3 (S) -4 (P) - Finish Scoring System: heats of "n" boards, first "n/2" processing to the next round. Single or double elimination.